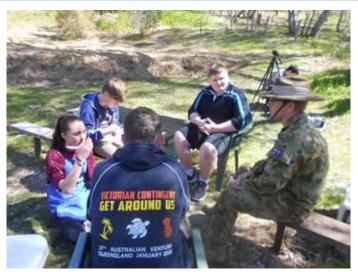

# Veterans' Health Week **Rep Kristian Kemper** Latchford Barracks

REP Kristian KEMPER was invited to support a group of students, all children of men and women currently serving in the ADF, at a Veterans Health Week activity. The students came together from four Wodonga Secondary Schools and the day began with a number of fun activities to break down the barriers before learning about healthy eating and preparing some healthy dishes for lunch in the field kitchen. They also enjoyed hot and cold brews from the Everyman's Brew Truck and chatting to Kristian, as they sat around the campfire.

Rep Kristian Kemper sitting around a campfire with children from Wodonga Secondary Schools

At the end of the day, the students headed home, having made new friends from neighbouring schools, learnt new skills cooking in a field kitchen and having a new understanding more about healthy eating options. All in all, it was a wonderful day of learning in a super relaxed and fun environment!