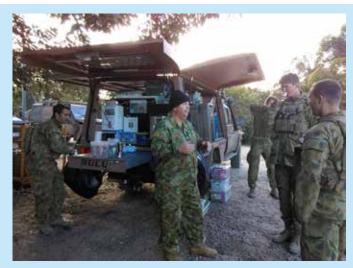

# **Rep Adrian Steen** School of Signals, Macleod

Rep Kristian Kemper from Latchford Barracks supports the cadets from 420 Benalla Rural City Squadron on a recent exercise

The Brew Truck at Simpson Barracks underwent a major refit this year and now has the capability of supporting all military exercises undertaken by the School of Signals.

A highlight of recent Brew runs was one to Puckapunyal involving a joint forces major exercise by Reservists from many places around Australia (run by 4 Com from Simpson Barracks) where there was over 500 personnel. I was very warmly received and they quickly wiped out the stock I had on board, replacing it with generous donations and requests for support at multiple exercises in 2019! Leane and I are looking forward to everything 2019 has in store.

At left, service personnel enjoy the spoils from the refurbished Brew Truck at Puckapunyal

> Rep Chris Wainwright supporting cadets on exercise earlier this year