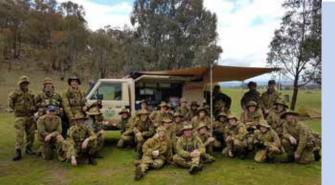

# **Rep Adrian Steen** School of Signals, Macleod

Rep Kristian Kemper from Latchford Barracks supports the cadets from 420 Benalla Rural City Squadron on a recent exercise

The Brew Truck at Simpson Barracks underwent a major refit this year and now has the capability of supporting all military exercises undertaken by the School of Signals.

A highlight of recent Brew runs was one to Puckapunyal involving a joint forces major exercise by Reservists from many places around Australia (run by 4 Com from Simpson Barracks) where there was over 500 personnel. I was very warmly received and they quickly wiped out the stock I had on board, replacing it with generous donations and requests for support at multiple exercises in 2019! Leane and I are looking forward to everything 2019 has in store.