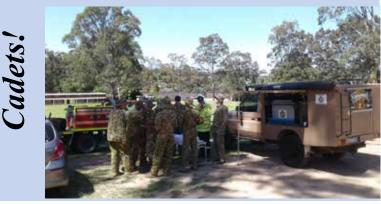

# Veterans' Health Week **Rep Kristian Kemper** Latchford Barracks

REP Kristian KEMPER was invited to support a group of students, all children of men and women currently serving in the ADF, at a Veterans Health Week activity. The students came together from four Wodonga Secondary Schools and the day began with a number of fun activities to break down the barriers before learning about healthy eating and preparing some healthy dishes for lunch in the field kitchen. They also enjoyed hot and cold brews from the Everyman's Brew Truck and chatting to Kristian, as they sat around the campfire.

Rep Kristian Kemper sitting around a campfire with children from Wodonga Secondary Schools

At the end of the day, the students headed home, having made new friends from neighbouring schools, learnt new skills cooking in a field kitchen and having a new understanding more about healthy eating options. All in all, it was a wonderful day of learning in a super relaxed and fun environment!