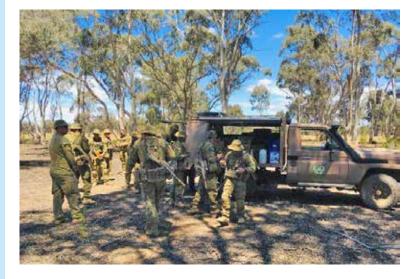

# **Rep Adrian Steen** School of Signals, Macleod

Rep Kristian Kemper from Latchford Barracks supports the cadets from 420 Benalla Rural City Squadron on a recent exercise

The Brew Truck at Simpson Barracks underwent a major refit this year and now has the capability of supporting all military exercises undertaken by the School of Signals.

A highlight of recent Brew runs was one to Puckapunyal involving a joint forces major exercise by Reservists from many places around Australia (run by 4 Com from Simpson Barracks) where there was over 500 personnel. I was very warmly received and they quickly wiped out the stock I had on board, replacing it with generous donations and requests for support at multiple exercises in 2019! Leane and I are looking forward to everything 2019 has in store.

At left, service personnel enjoy the spoils from the refurbished Brew Truck at Puckapunyal

> Rep Chris Wainwright supporting cadets on exercise earlier this year